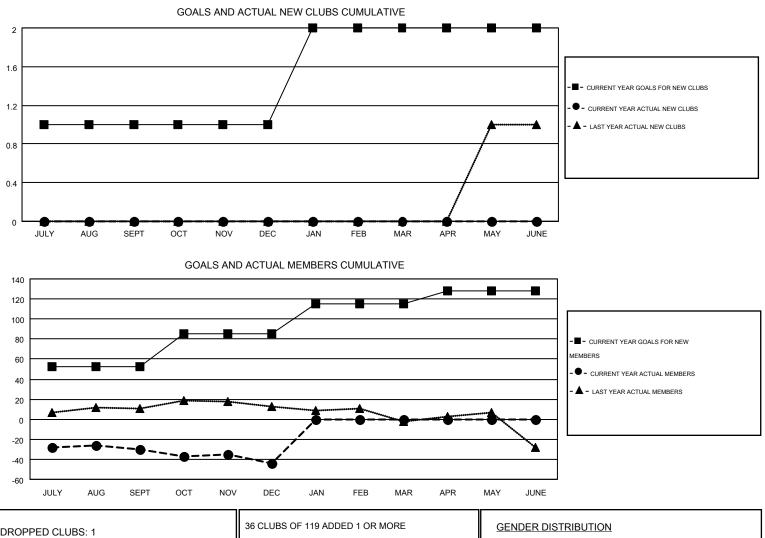

#### GMT: CARLOS JUSTINIANO

| GMT       | CA    | 3 |
|-----------|-------|---|
| · · · · · | · · · | 2 |

| Clubs                 |                  |           |                  | Members               |               |                    |                                        |                    |                  |
|-----------------------|------------------|-----------|------------------|-----------------------|---------------|--------------------|----------------------------------------|--------------------|------------------|
| RESULTS FOR 2014-2015 |                  |           |                  | RESULTS FOR 2014-2015 |               |                    |                                        |                    |                  |
| QUARTER               | NEW CLUB<br>GOAL | NEW CLUBS | DROPPED<br>CLUBS | NET<br>GAIN/LOSS      | QUARTER       | NEW MEMBER<br>GOAL | CHARTER AND<br>NEW<br>MEMBERS<br>ADDED | DROPPED<br>MEMBERS | NET<br>GAIN/LOSS |
| JULY/AUG/SEPT         | 1                | 0         | 1                | -1                    | JULY/AUG/SEPT | 52                 | 48                                     | 78                 | -30              |
| OCT/NOV/DEC           | 0                | 0         | 0                | 0                     | OCT/NOV/DEC   | 33                 | 45                                     | 59                 | -14              |
| JAN/FEB/MAR           | 1                | 0         | 0                | 0                     | JAN/FEB/MAR   | 30                 | 0                                      | 0                  | 0                |
| APR/MAY/JUNE          | 0                | 0         | 0                | 0                     | APR/MAY/JUNE  | 13                 | 0                                      | 0                  | 0                |

| DROPPED CLUBS: 1 |     | 36 CLUBS OF 119 ADDED 1 OR MORE | GENDER DISTRIBUTION |                |    |
|------------------|-----|---------------------------------|---------------------|----------------|----|
|                  |     | NEW MEMBERS                     | MALE                | 1,672 (48.44%) |    |
|                  |     |                                 | FEMALE              | 1,780 (51.56%) |    |
| DROPPED MEMBERS  |     |                                 |                     |                |    |
| DECEASED         | 14  | ASSESSMENT DATA                 |                     |                |    |
| CLUB CANCELLED   | 14  |                                 | FAMILY UNIT MEMBERS | 3              | 92 |
| OTHER            | 109 |                                 | HEAD OF HOUSEHOLD   |                | 45 |
| TOTAL            | 137 |                                 | NON-HEAD OF HOUSEF  | IOLD           | 47 |
|                  |     | _                               |                     | _              |    |